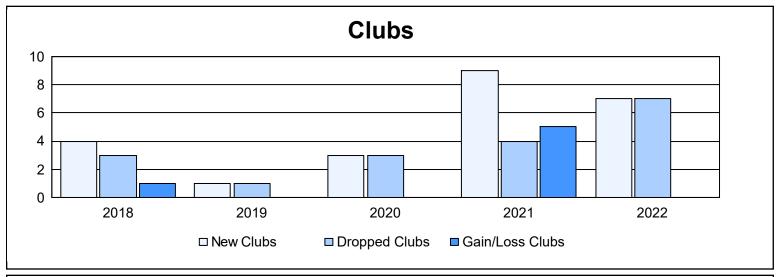

District A 711 As of June 2022 Cumulative

| Year      | New<br>Clubs | Dropped<br>Clubs | Gain/<br>Loss<br>Clubs | New<br>Members | Charter<br>Members | Reinstate<br>Members | Transfer<br>Members | Total<br>Member<br>Added | Total<br>Members<br>Dropped | Gain/<br>Loss<br>Members |
|-----------|--------------|------------------|------------------------|----------------|--------------------|----------------------|---------------------|--------------------------|-----------------------------|--------------------------|
| 2017-2018 | 4            | 3                | 1                      | 202            | 119                | 4                    | 11                  | 336                      | 299                         | 37                       |
| 2018-2019 | 1            | 1                | 0                      | 131            | 48                 | 13                   | 6                   | 198                      | 260                         | -62                      |
| 2019-2020 | 3            | 3                | 0                      | 135            | 162                | 28                   | 30                  | 355                      | 329                         | 26                       |
| 2020-2021 | 9            | 4                | 5                      | 322            | 301                | 40                   | 12                  | 675                      | 459                         | 216                      |
| 2021-2022 | 7            | 7                | 0                      | 286            | 222                | 34                   | 34                  | 576                      | 560                         | 16                       |
| Average   | 5            | 4                | 1                      | 215            | 170                | 24                   | 19                  | 428                      | 381                         | 47                       |